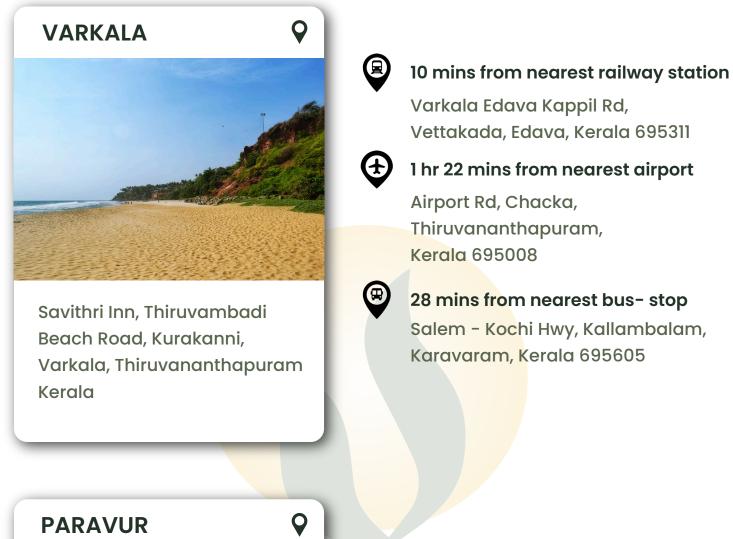

# **OUR LOCATIONS**

The Kerala Retreat Kalakkode, Patambil, Bhoothakulam, Paravur, Kollam, Kerala

10 mins from nearest railway station Paravur, Kerala 691301

#### 1 hr 30 mins from nearest airport

Airport Rd, Chacka, Thiruvananthapuram, Kerala 695008

**20 mins from nearest bus- stop** Parippally, Kerala 691574